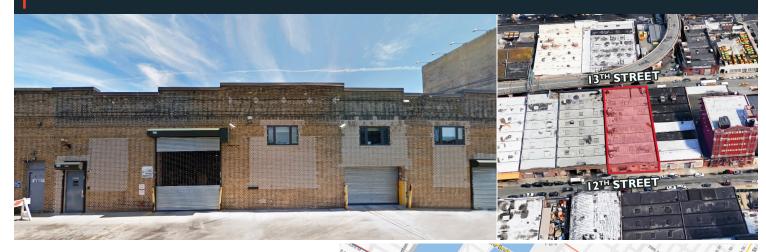

## Gantry Plaza State Park 400 par 400 par 400 par 400 par 400 par 5 A A G

PROPERTY DESCRIPTION

Greiner-Maltz is exclusively obtained by ownership to offer for sale 42-23 12th Street, a prime block through warehouse in Long Island City, Queens. The property consists of 17,000 SF warehouse and 3,000 SF mezzanine office. Approximately 15,225 SF will be delivered vacant. 4,775 SF is leased at \$89,115 per annum (lease expiration 10/22). This offering presents an opportunity for an owner-user or